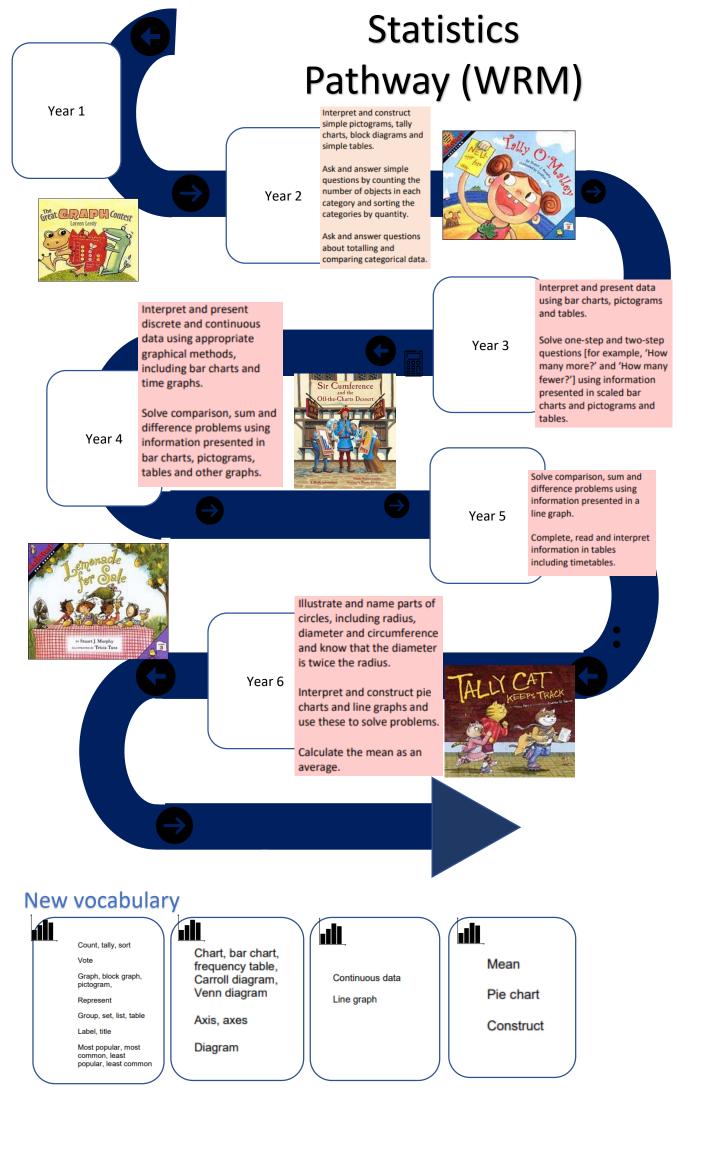

|
| Value                     |                             |                                | evening, night                      | side, roll, tant                        |                                      |           | number square.           |
| Between, halfway          |                             |                                | oroning, riight                     |                                         |                                      |           | number cards             |
| between                   |                             |                                | Bedtime.                            |                                         |                                      |           | namber ourge             |















million

lillion