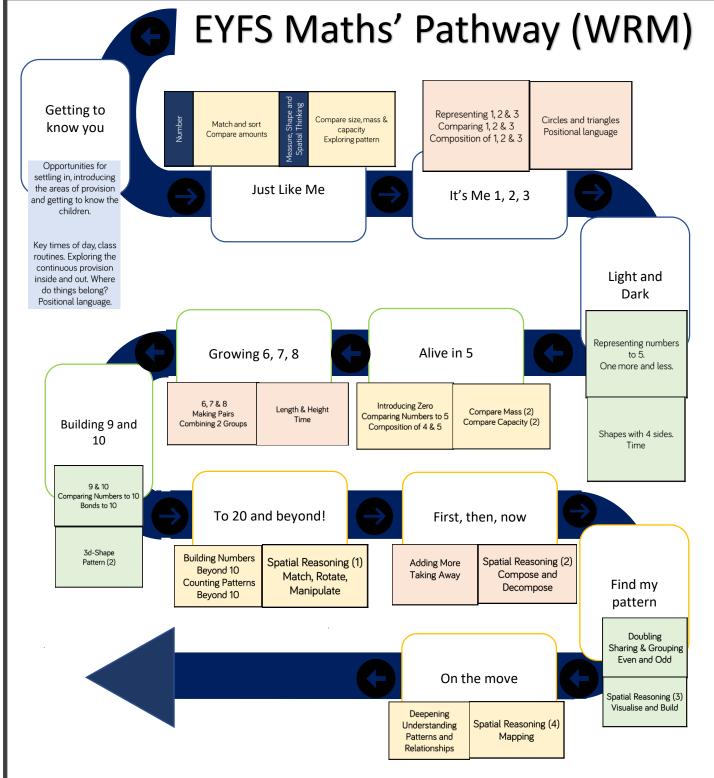

## New vocabulary

| Number and Place<br>Value | Addition and<br>Subtraction | Multiplication and<br>Division | Measure                             | Geometry<br>(position and<br>direction) | Geometry<br>(Properties of<br>shape) | Fractions | General/problem solving. |
|---------------------------|-----------------------------|--------------------------------|-------------------------------------|-----------------------------------------|--------------------------------------|-----------|--------------------------|
| Number                    | Number line                 | Odd, even                      | Full, half, empty                   | Over, under,                            | Sort                                 | Whole     | Listen, join in          |
|