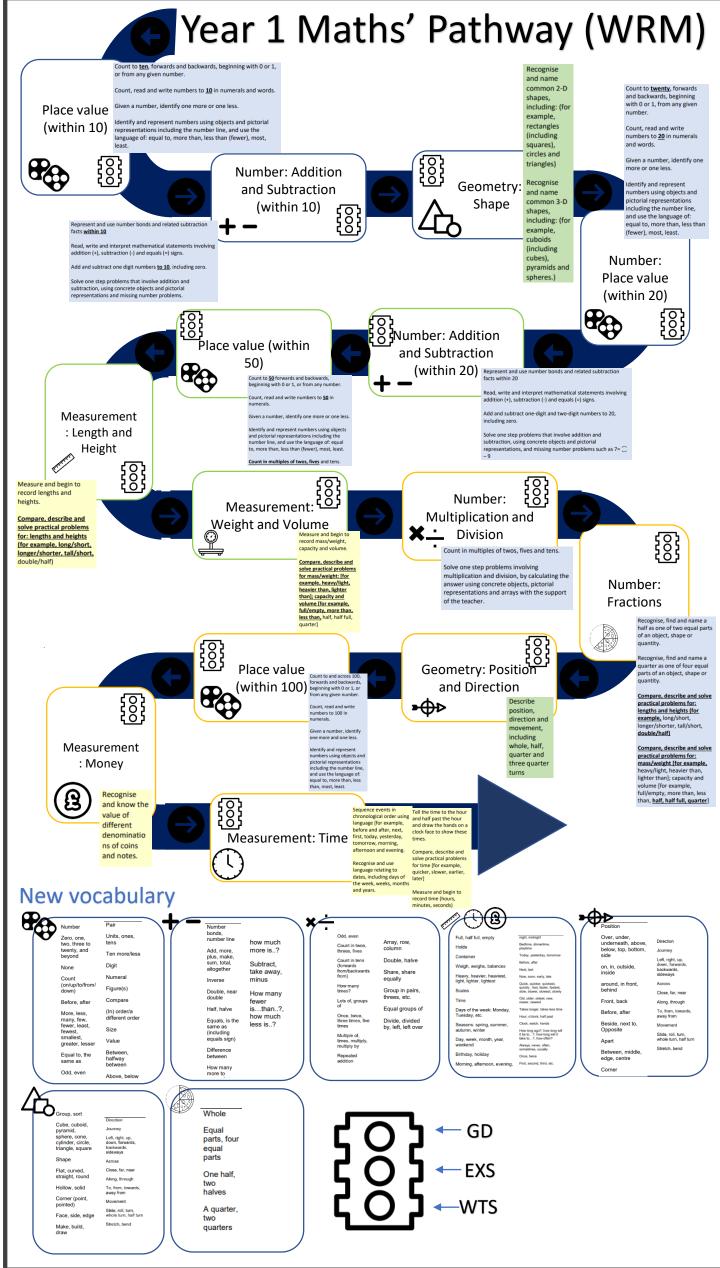

## New vocabulary

| Number and Place<br>Value | Addition and<br>Subtraction | Multiplication and<br>Division | Measure                             | Geometry<br>(position and<br>direction) | Geometry<br>(Properties of<br>shape) | Fractions | General/problem solving. |
|---------------------------|-----------------------------|--------------------------------|-------------------------------------|-----------------------------------------|--------------------------------------|-----------|--------------------------|
| Number                    | Number line                 | Odd, even                      | Full, half, empty                   | Over, under,                            | Sort                                 | Whole     | Listen, join in          |
|                           |                             |                                |                                     | underneath,                             |                                      |           |                          |
| One, two, three to        | Add, more, plus,            | Double, halve                  | Holds                               | above, below, top,                      | Cube, cuboid,                        | Equal     | Say, think, imagine,     |
| twenty and beyond.        | make, sum,                  |                                |                                     | bottom, side                            | pyramid,                             |           | remember                 |
|                           | total, altogether           | Share, share equally           | Container                           |                                         | sphere, cone,                        | One half  |                          |
| None                      |                             |                                |                                     | On, in, outside,                        | cylinder, circle,                    |           | Start from               |
|                           | Double                      | Group in pairs                 | Weigh, weighs,                      | inside                                  | triangle, square                     |           |                          |
| Count                     |                             |                                | balance                             |                                         |                                      |           | Look at, point to        |
| on/up/to/from/down        | Half, halve                 | Equal groups of                |                                     | In front, behind                        | Shape                                |           |                          |
|                           |                             |                                | Heavy, heavier,                     |                                         |                                      |           | Put                      |
| Before, after             | Equals, is the              | Divide                         | heaviest, light,                    | Front, back                             | Flat, curved,                        |           |                          |
|                           | same (including             |                                | lighter, lightest                   |                                         | straight, round                      |           | What comes next?         |
| More, less, many,         | equals sign)                |                                |                                     | Before, after                           | Solid                                |           |                          |
| few, fewer, fewest,       |                             |                                | Scales                              | Deside and the                          | Corner                               |           | Find, use, make,         |
| smaller, smallest         | How many more               |                                | -                                   | Beside, next to                         | -                                    |           | build                    |
| Equal to the same         | to make? How                |                                | Time                                | Middle                                  | Face, side                           |           | Tell me describe         |
| Equal to, the same        | many more is,,,             |                                | David Marcala                       | Middle                                  | Marker Burden                        |           | Tell me, describe,       |
| as                        | then,,,? How                |                                | Days of the week:                   |                                         | Make, build,                         |           | pick out, talk about,    |
| Odd. even                 | much more<br>is?            |                                | Monday, Tuesday                     | Up, down,<br>forwards.                  | draw                                 |           | explain, show me         |
| Odd, even                 | IS?                         |                                | etc.                                | backwards.                              |                                      |           | Dood write               |
| Digit                     | Subtract, take              |                                | Concerns, Carlon                    |                                         |                                      |           | Read, write              |
| Numeral                   |                             |                                | Seasons: Spring,<br>Summer, Autumn, | Sideways                                |                                      |           | Tick, draw a line,       |
|                           | away, minus.                |                                | Winter                              | Class for                               |                                      |           |                          |
| Numeral                   |                             |                                | winter                              | Close, far                              |                                      |           | ring                     |
| Compare                   |                             |                                | Days, week, month,                  | Through                                 |                                      |           | Cost                     |
| compare                   |                             |                                | vear, weekend                       | mough                                   |                                      |           | COSL                     |
| Order                     |                             |                                | year, weekend                       | Towards, away                           |                                      |           | Count, work out          |
|                           |                             |                                | Birthday, holiday                   | from                                    |                                      |           | oount, work out          |
| Size                      |                             |                                | Diraiday, nonday                    | 1011                                    |                                      |           | Number line.             |
| 0120                      |                             |                                | Morning, afternoon,                 | Side, roll, turn                        |                                      |           | number track.            |
| Value                     |                             |                                | evening, night                      | side, roll, tant                        |                                      |           | number square.           |
| Between, halfway          |                             |                                | oroning, riight                     |                                         |                                      |           | number cards             |
| between                   |                             |                                | Bedtime.                            |                                         |                                      |           | namber ourge             |