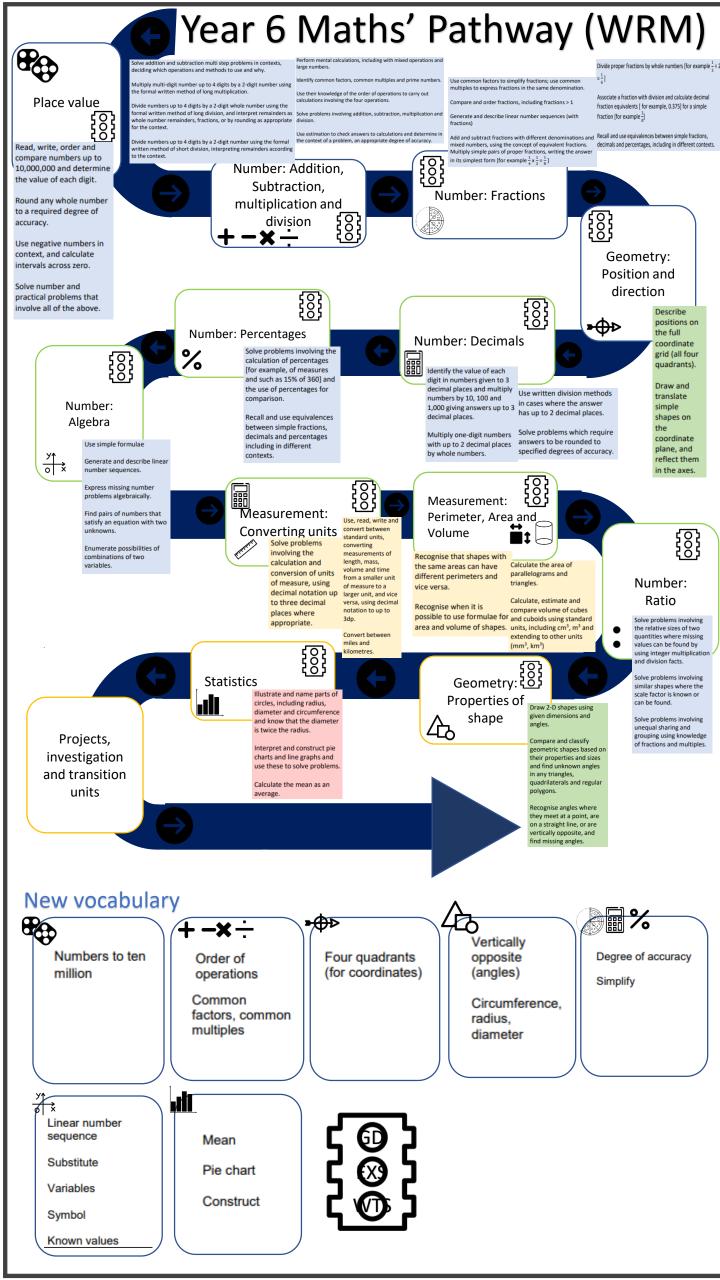

| number track.            |
| Value                     |                             |                                | evening, night                      | side, roll, tant                        |                                      |           | number square.           |
| Between, halfway          |                             |                                | oroning, riight                     |                                         |                                      |           | number cards             |
| between                   |                             |                                | Bedtime.                            |                                         |                                      |           | namber ourge             |















million

lillion