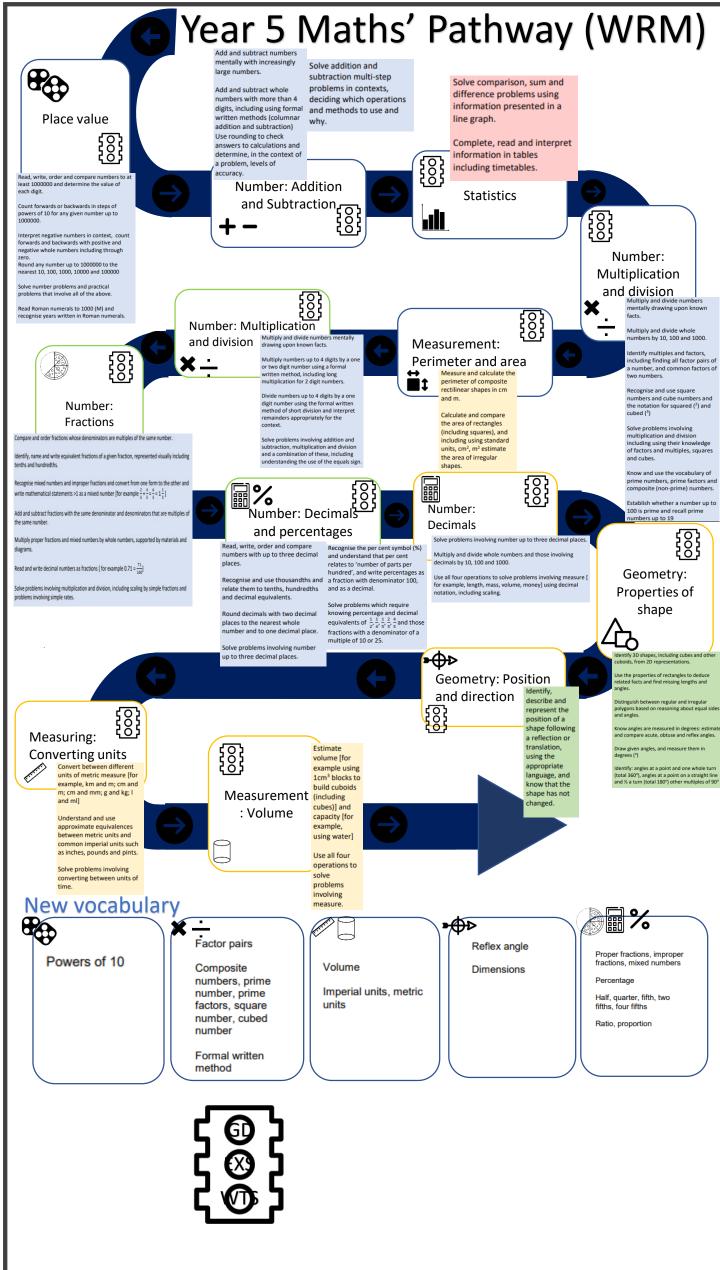

| number track.            |
| Value                     |                             |                                | evening, night                      | side, roll, tant                        |                                      |           | number square.           |
| Between, halfway          |                             |                                | oroning, riight                     |                                         |                                      |           | number cards             |
| between                   |                             |                                | Bedtime.                            |                                         |                                      |           | namber ourge             |















million

lillion