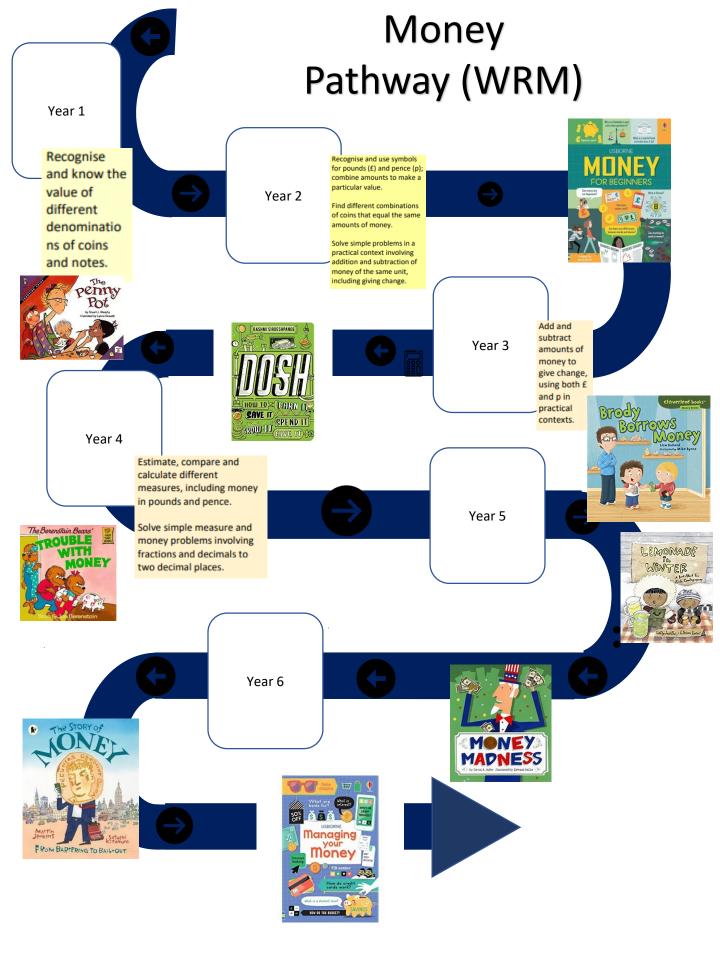

|
| Value                     |                             |                                | evening, night                      | side, roll, tant                        |                                      |           | number square.           |
| Between, halfway          |                             |                                | oroning, riight                     |                                         |                                      |           | number cards             |
| between                   |                             |                                | Bedtime.                            |                                         |                                      |           | namber ourge             |















million

lillion