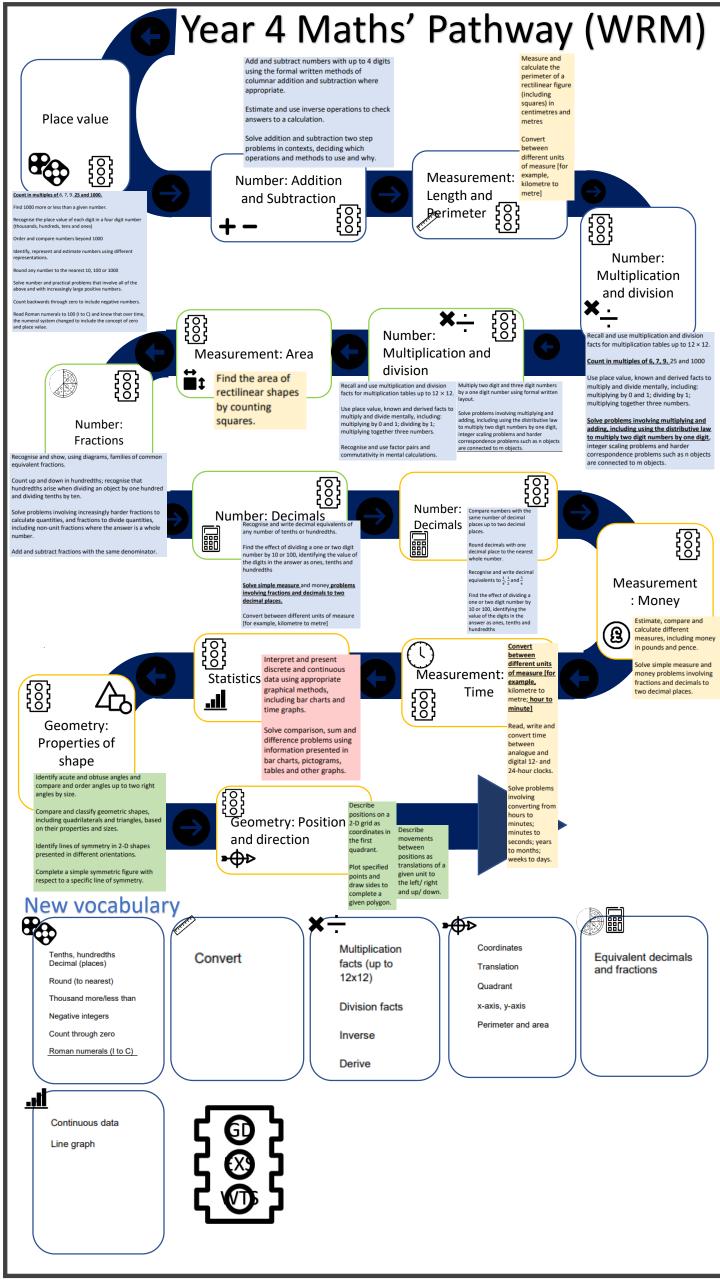

| number track.            |
| Value                     |                             |                                | evening, night                      | side, roll, tant                        |                                      |           | number square.           |
| Between, halfway          |                             |                                | oroning, riight                     |                                         |                                      |           | number cards             |
| between                   |                             |                                | Bedtime.                            |                                         |                                      |           | namber ourge             |















million

lillion