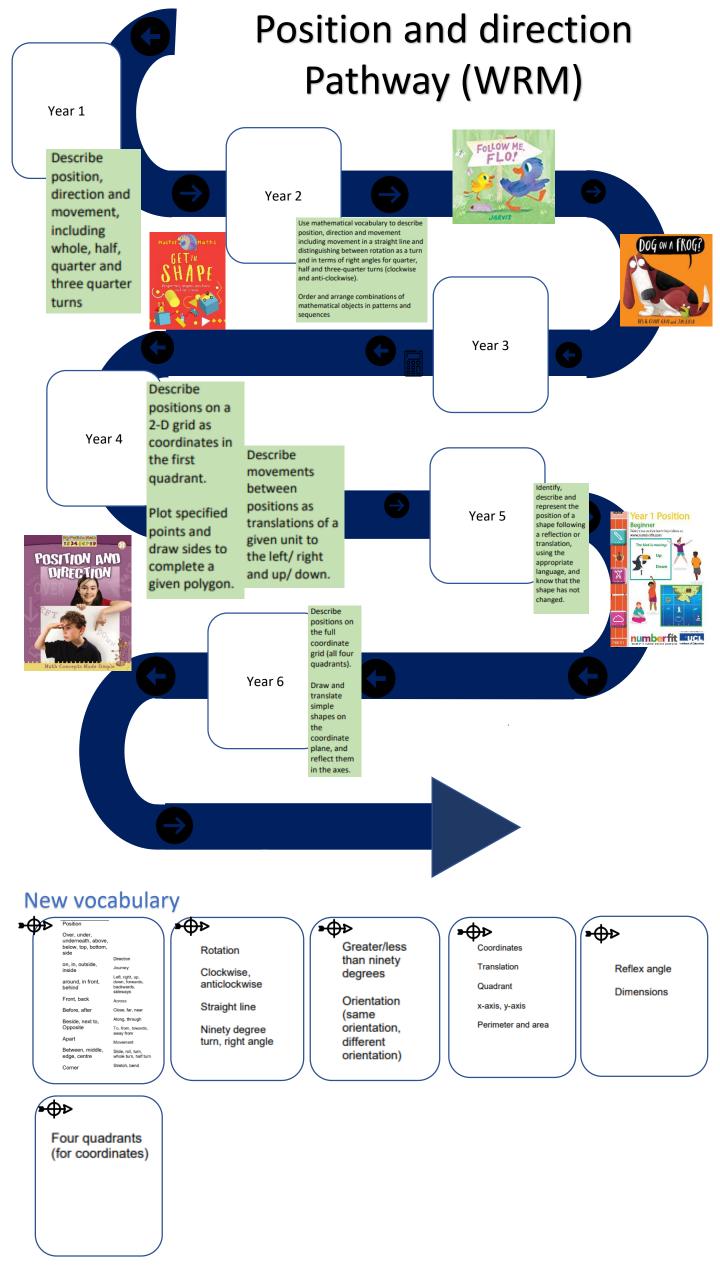

|
| Value                     |                             |                                | evening, night                      | side, roll, tant                        |                                      |           | number square.           |
| Between, halfway          |                             |                                | oroning, riight                     |                                         |                                      |           | number cards             |
| between                   |                             |                                | Bedtime.                            |                                         |                                      |           | namber ourge             |















million

lillion