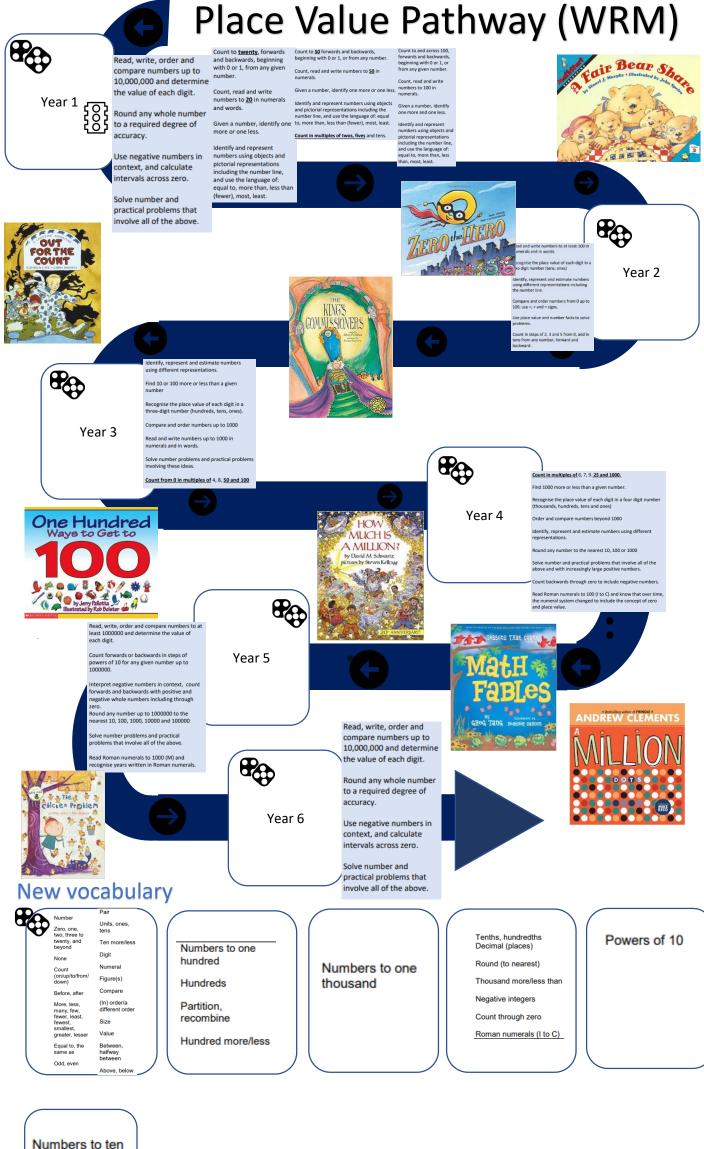

## New vocabulary

| Number and Place<br>Value | Addition and<br>Subtraction | Multiplication and<br>Division | Measure                             | Geometry<br>(position and<br>direction) | Geometry<br>(Properties of<br>shape) | Fractions | General/problem solving. |
|---------------------------|-----------------------------|--------------------------------|-------------------------------------|-----------------------------------------|--------------------------------------|-----------|--------------------------|
| Number                    | Number line                 | Odd, even                      | Full, half, empty                   | Over, under,                            | Sort                                 | Whole     | Listen, join in          |
|                           |                             |                                |                                     | underneath,                             |                                      |           |                          |
| One, two, three to        | Add, more, plus,            | Double, halve                  | Holds                               | above, below, top,                      | Cube, cuboid,                        | Equal     | Say, think, imagine,     |
| twenty and beyond.        | make, sum,                  |                                |                                     | bottom, side                            | pyramid,                             |           | remember                 |
|                           | total, altogether           | Share, share equally           | Container                           |                                         | sphere, cone,                        | One half  |                          |
| None                      |                             |                                |                                     | On, in, outside,                        | cylinder, circle,                    |           | Start from               |
|                           | Double                      | Group in pairs                 | Weigh, weighs,                      | inside                                  | triangle, square                     |           |                          |
| Count                     |                             |                                | balance                             |                                         |                                      |           | Look at, point to        |
| on/up/to/from/down        | Half, halve                 | Equal groups of                |                                     | In front, behind                        | Shape                                |           |                          |
|                           |                             |                                | Heavy, heavier,                     |                                         |                                      |           | Put                      |
| Before, after             | Equals, is the              | Divide                         | heaviest, light,                    | Front, back                             | Flat, curved,                        |           |                          |
|                           | same (including             |                                | lighter, lightest                   |                                         | straight, round                      |           | What comes next?         |
| More, less, many,         | equals sign)                |                                |                                     | Before, after                           | Solid                                |           |                          |
| few, fewer, fewest,       |                             |                                | Scales                              | Deside and the                          | Corner                               |           | Find, use, make,         |
| smaller, smallest         | How many more               |                                | -                                   | Beside, next to                         | -                                    |           | build                    |
| Equal to the same         | to make? How                |                                | Time                                | Middle                                  | Face, side                           |           | Tell me describe         |
| Equal to, the same        | many more is,,,             |                                | David Marcala                       | Middle                                  | Marker Burden                        |           | Tell me, describe,       |
| as                        | then,,,? How                |                                | Days of the week:                   |                                         | Make, build,                         |           | pick out, talk about,    |
| Odd. even                 | much more<br>is?            |                                | Monday, Tuesday                     | Up, down,<br>forwards.                  | draw                                 |           | explain, show me         |
| Odd, even                 | IS?                         |                                | etc.                                | backwards.                              |                                      |           | Dood write               |
| Digit                     | Subtract, take              |                                | Concerns, Carlon                    |                                         |                                      |           | Read, write              |
| Numeral                   |                             |                                | Seasons: Spring,<br>Summer, Autumn, | Sideways                                |                                      |           | Tick, draw a line,       |
|                           | away, minus.                |                                | Winter                              | Class for                               |                                      |           |                          |
| Numeral                   |                             |                                | winter                              | Close, far                              |                                      |           | ring                     |
| Compare                   |                             |                                | Days, week, month,                  | Through                                 |                                      |           | Cost                     |
| compare                   |                             |                                | vear, weekend                       | mough                                   |                                      |           | COSL                     |
| Order                     |                             |                                | year, weekend                       | Towards, away                           |                                      |           | Count, work out          |
|                           |                             |                                | Birthday, holiday                   | from                                    |                                      |           | oount, work out          |
| Size                      |                             |                                | Diraiday, nonday                    | 1011                                    |                                      |           | Number line.             |
| 0120                      |                             |                                | Morning, afternoon,                 | Side, roll, turn                        |                                      |           | number track.            |
| Value                     |                             |                                | evening, night                      | side, roll, tant                        |                                      |           | number square.           |
| Between, halfway          |                             |                                | oroning, riight                     |                                         |                                      |           | number cards             |
| between                   |                             |                                | Bedtime.                            |                                         |                                      |           | namber ourge             |