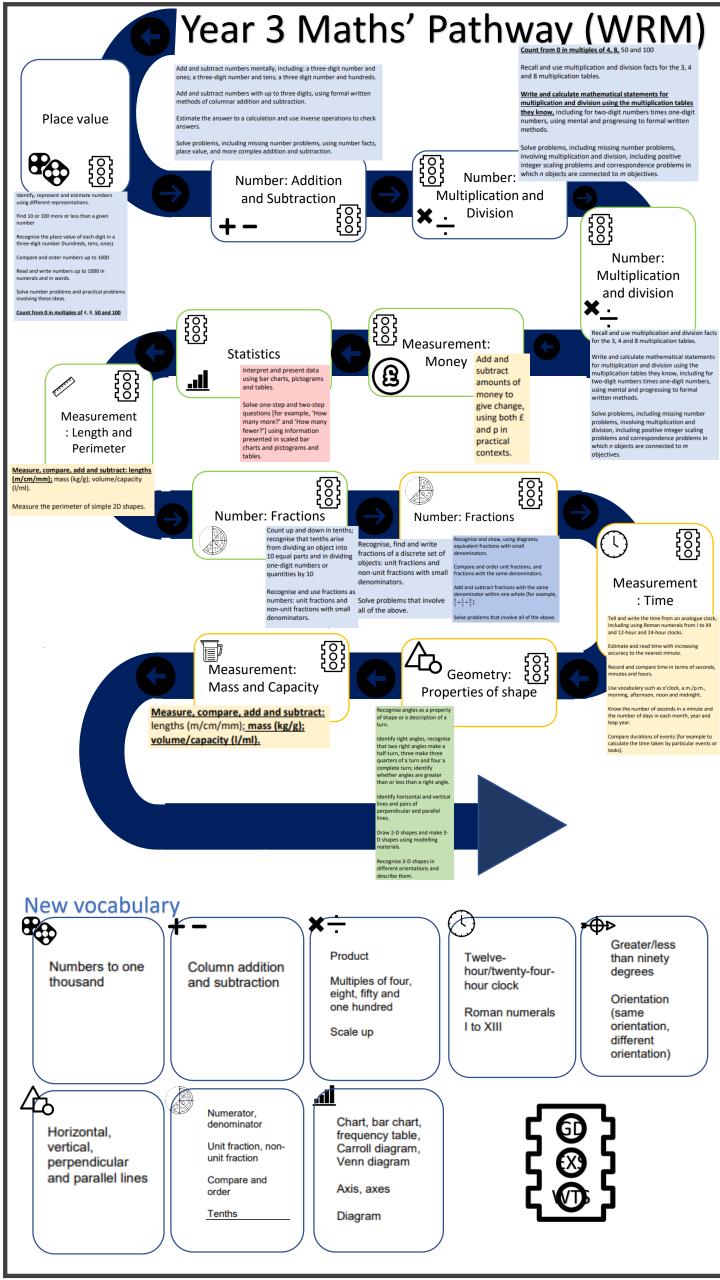

|           | number track.            |
| Value                     |                             |                                | evening, night                      | side, roll, tant                        |                                      |           | number square.           |
| Between, halfway          |                             |                                | oroning, riight                     |                                         |                                      |           | number cards             |
| between                   |                             |                                | Bedtime.                            |                                         |                                      |           | namber ourge             |















million

lillion