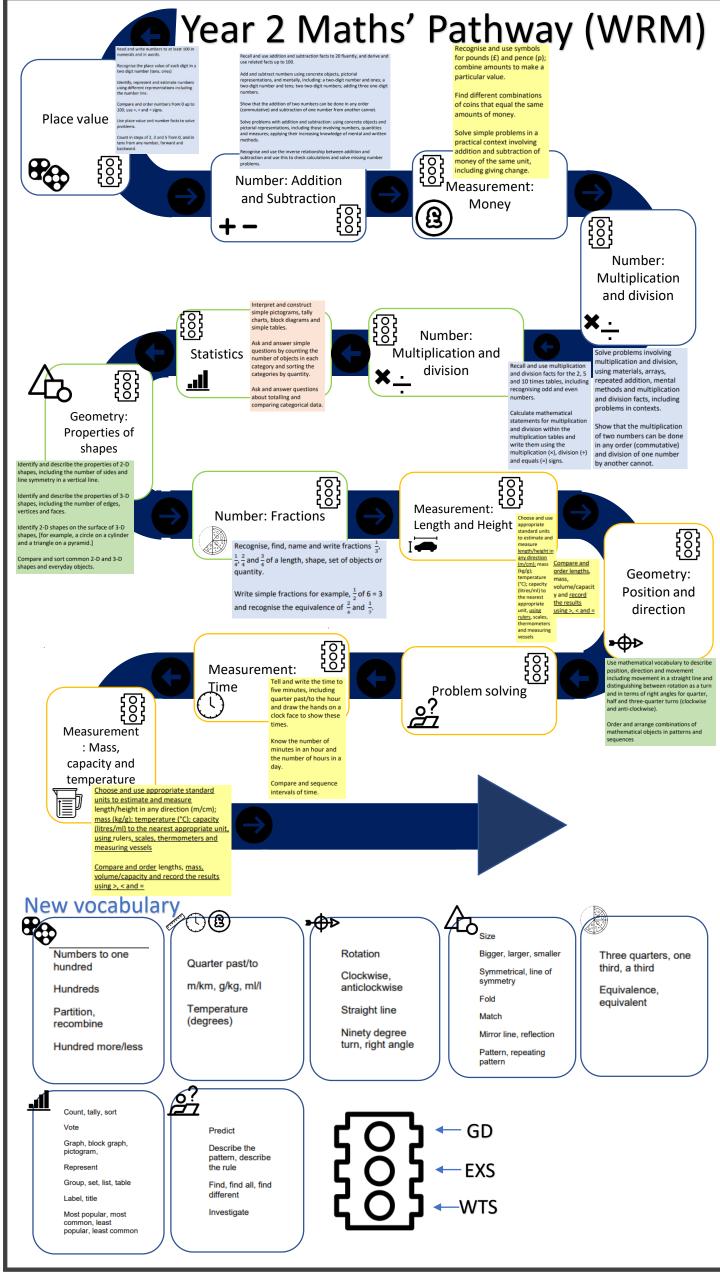

## New vocabulary

| Number and Place<br>Value | Addition and<br>Subtraction | Multiplication and<br>Division | Measure                             | Geometry<br>(position and<br>direction) | Geometry<br>(Properties of<br>shape) | Fractions | General/problem solving. |
|---------------------------|-----------------------------|--------------------------------|-------------------------------------|-----------------------------------------|--------------------------------------|-----------|--------------------------|
| Number                    | Number line                 | Odd, even                      | Full, half, empty                   | Over, under,                            | Sort                                 | Whole     | Listen, join in          |
|                           |                             |                                |                                     | underneath,                             |                                      |           |                          |
| One, two, three to        | Add, more, plus,            | Double, halve                  | Holds                               | above, below, top,                      | Cube, cuboid,                        | Equal     | Say, think, imagine,     |
| twenty and beyond.        | make, sum,                  |                                |                                     | bottom, side                            | pyramid,                             |           | remember                 |
|                           | total, altogether           | Share, share equally           | Container                           |                                         | sphere, cone,                        | One half  |                          |
| None                      |                             |                                |                                     | On, in, outside,                        | cylinder, circle,                    |           | Start from               |
|                           | Double                      | Group in pairs                 | Weigh, weighs,                      | inside                                  | triangle, square                     |           |                          |
| Count                     |                             |                                | balance                             |                                         |                                      |           | Look at, point to        |
| on/up/to/from/down        | Half, halve                 | Equal groups of                |                                     | In front, behind                        | Shape                                |           |                          |
|                           |                             |                                | Heavy, heavier,                     |                                         |                                      |           | Put                      |
| Before, after             | Equals, is the              | Divide                         | heaviest, light,                    | Front, back                             | Flat, curved,                        |           |                          |
|                           | same (including             |                                | lighter, lightest                   |                                         | straight, round                      |           | What comes next?         |
| More, less, many,         | equals sign)                |                                |                                     | Before, after                           | Solid                                |           |                          |
| few, fewer, fewest,       |                             |                                | Scales                              | Deside and the                          | Corner                               |           | Find, use, make,         |
| smaller, smallest         | How many more               |                                | -                                   | Beside, next to                         | -                                    |           | build                    |
| Equal to the same         | to make? How                |                                | Time                                | Middle                                  | Face, side                           |           | Tell me describe         |
| Equal to, the same        | many more is,,,             |                                | David Marcala                       | Middle                                  | Marker Burden                        |           | Tell me, describe,       |
| as                        | then,,,? How                |                                | Days of the week:                   |                                         | Make, build,                         |           | pick out, talk about,    |
| Odd. even                 | much more<br>is?            |                                | Monday, Tuesday                     | Up, down,<br>forwards.                  | draw                                 |           | explain, show me         |
| Odd, even                 | IS?                         |                                | etc.                                | backwards.                              |                                      |           | Dood write               |
| Digit                     | Subtract, take              |                                | Concerns, Carlon                    |                                         |                                      |           | Read, write              |
| Numeral                   |                             |                                | Seasons: Spring,<br>Summer, Autumn, | Sideways                                |                                      |           | Tick, draw a line,       |
|                           | away, minus.                |                                | Winter                              | Class for                               |                                      |           |                          |
| Numeral                   |                             |                                | winter                              | Close, far                              |                                      |           | ring                     |
| Compare                   |                             |                                | Days, week, month,                  | Through                                 |                                      |           | Cost                     |
| compare                   |                             |                                | vear, weekend                       | mough                                   |                                      |           | COSL                     |
| Order                     |                             |                                | year, weekend                       | Towards, away                           |                                      |           | Count, work out          |
|                           |                             |                                | Birthday, holiday                   | from                                    |                                      |           | oount, work out          |
| Size                      |                             |                                | Diraiday, nonday                    | 1011                                    |                                      |           | Number line.             |
| 0120                      |                             |                                | Morning, afternoon,                 | Side, roll, turn                        |                                      |           | number track.            |
| Value                     |                             |                                | evening, night                      | side, roll, tant                        |                                      |           | number square.           |
| Between, halfway          |                             |                                | oroning, riight                     |                                         |                                      |           | number cards             |
| between                   |                             |                                | Bedtime.                            |                                         |                                      |           | namber ourge             |